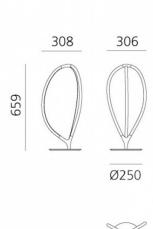

#### PRODUCT SPECIFICATION

Light Source: 17W, 3000K, 555 lumens

IP Code: 20

**Dimming:** Integrated dimmer on the product

Dimensions: 65.9cm height

30.8cm length 30.6cm width Ø25cm base

For all sales and technical enquiries, please contact: