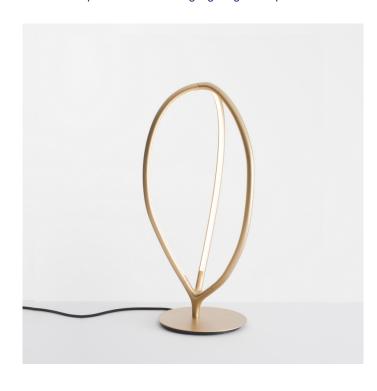

## Arrival LED Table Lamp by Artemide

A new release from the Artemide brand, the Arrival table lamp was designed by Ludovica + Roberto Palomba. Made from aluminium, the table lamp has a sculptural silhouette as three branches leave one origin to meet back again in a graceful loop. The light source sits discreetly in each arm, creating a beautiful illumination that fills the room well.

The Arrival LED table light is available in a wonderful gold or matt black finish which are both elegant and sophisticated and will look stunning in many interiors. The table light can be used on tables, desks and side tables to provide a warm glow. The lamp also has a touch dimmer to set the right tone and the design will draw the eye and create a interesting dynamic in any space.