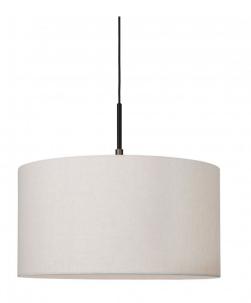

## **Gravity Pendant Light by Gubi**

Designed by Space Copenhagen as part of the <u>Gubi Gravity</u> <u>collection</u>, the Gravity pendant has a minimalist and elegant aesthetic that embodies both modern and traditional design ideals. With an antique brass structure, the pendant light has a rustic touch that can be used in many types of design schemes.

The Gravity pendant lamp comes with either a white or canvas shade and provides a nice, diffused glow and also a downward directed illumination that is perfect for hanging over tables. The Gravity pendant light can be used in many interiors and will look fantastic when paired with other lights from the range.