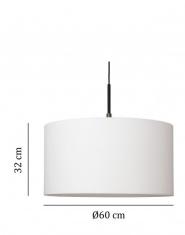

#### PRODUCT SPECIFICATION

Light Source: 3 x max 60W E27 (excluded)

IP Code: 20

**Dimming:** Dimmable via mains phase dimming

Dimensions: Ø60cm

32cm height

400cm cable length

For all sales and technical enquiries, please contact: