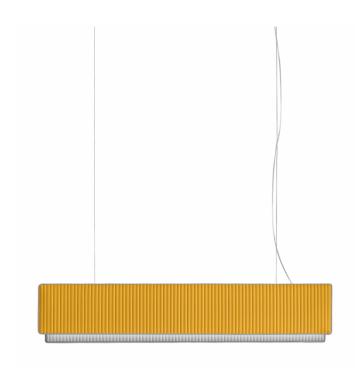

# Righello LED Pendant Light by Modoluce

Ex display, boxed in non-original packaging 1 x available

PLEASE NOTE: This item is in stock but is <u>not</u> eligible for next day delivery. We will contact you to arrange a delivery date.

Designed by Arturo Bellese in 2018, the Righello pendant is made from fabric and metal, creating an interesting aesthetic that is pleasing to the eye. The pendant light has an integrated LED light source which emits an upward and downward glow. This makes the suspension perfect as a main light in a room, as well as hung over tables.

The look of the Righello pendant lamp makes it perfect for professional spaces and offices but can also be well utilised in the home. Available in a beautiful yellow finish, this pendant will not disappoint and will cater to all your needs.

### PRODUCT SPECIFICATION

Light Source: 48W, 3000K, 7680 lumens

IP Code: 20

**Dimming:** Non-dimmable **Dimensions:** 125cm width

21cm height 18cm depth

84cm ceiling canopy 200cm cable length