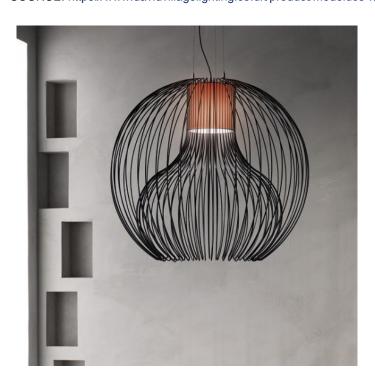

# Icaro Ball Suspension by Modoluce

Ex display, boxed in non-original packaging 1x available

PLEASE NOTE: This item is in stock but is <u>not</u> eligible for next day delivery. We will contact you to arrange a delivery

A playful pendant consisting of metal painted black matt steel wires.

Also available in Ø50cm, Ø60cm and Ø75cm shade diameter and in an outdoor version.

For further details and pricing please contact us .

## PRODUCT SPECIFICATION

Light Source: max 70W E27 (excluded)

IP Code:

**Dimensions:** Dimensions:

Ø90 cm Shade diameter 82 cm Shade height 200 cm Max drop

For all sales and technical enquiries, please contact: