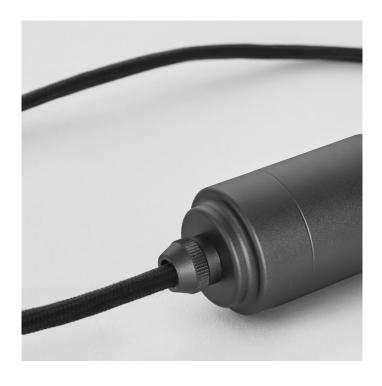

# **Graphite Pendant by Tala**

Brand New, boxed in original packaging 1 x available

A minimal design, the Graphite pendant is paired here with a Voronoi II Tala light bulb. The perfect selection for minimal geometry and subtle lighting, the Graphite can be installed in any interior setting, your home, office or business. The light bulb has an elongated, droplet like shape and beautifully captivates the Fibonacci sequence, achieved by wrapping a single filament around the central column.

### PRODUCT SPECIFICATION

Light 1 x 3W (150 Lumens) Dimmable LED filament

**Source:** (included)

IP Code: 20

**Dimming:** Dimmable via mains phase dimming systems.

**Dimensions:** 6.5 x 4 cm pendant

8 x 2.5 cm ceiling rose 300 cm cable length