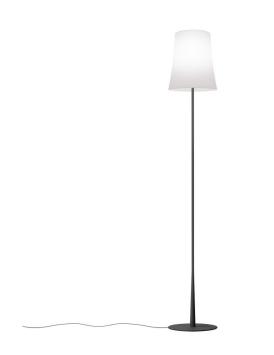

## Foscarini Birdie Easy Reading Floor Lamp

The Birdie family keeps expanding and is now introducing the Birdie Easy Reading Floor Lamp. The Birdie Easy lights are defined by their minimal look and style, available in a selection of hues. A long cable means you can place the lamp anywhere in the room. The new additions, floor and table lamps, allow you to decorate and furnish any interior space in a coordinated style. The minimalist design means the lamp can easily blend into any stylistic setting.

Birdie Easy Lettura or Reading lamp emits a downward light that spreads into its surroundings. The perfect reading companion. Some light escapes upwards bringing attention to the main piece of the lamp, the shade. The lamp is perfect for any interior space, both residential and commercial.