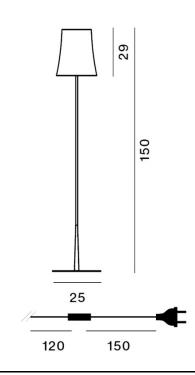

### **PRODUCT SPECIFICATION**

| Light Source: | 1 x Max 57W E27 (excluded)                                               |
|---------------|--------------------------------------------------------------------------|
| IP Code:      | 20                                                                       |
| Dimming:      | In-line on/off switch included on cable.                                 |
| Dimensions:   | Height: 150cm<br>Shade Height: 29cm<br>Base: 25cm<br>Cable Length: 270cm |