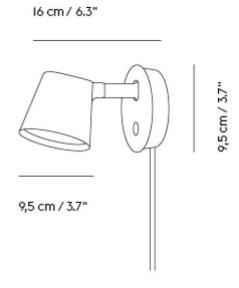

#### PRODUCT SPECIFICATION

Light Source: 8W, 2700K, 220 Lumens

IP Code: 20

**Dimming:** Integrated dimmer on the product.

Dimensions: Shade: Ø9.5cm

Depth: 16cm Wall Mount: Ø9.5cm Cable Length: 250cm