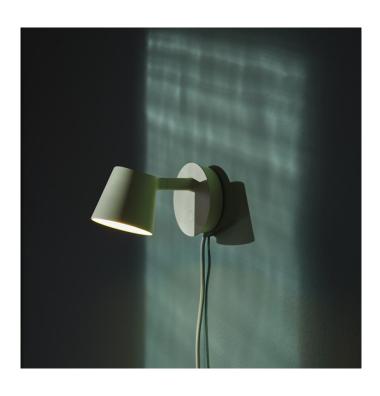

### **Muuto Tip LED Wall Lamp**

The Tip wall lamp is a part of the <u>Muuto Tip collection</u> designed by Jens Fager. A simplistic and stylish wall light that has an adjustable head so you can direct the light where needed, this lamp is suitable for many settings such as homes and offices. Available in 5 chic colours, black, white, grey, copper brown or light green, you can find a wonderful finish that will suit your design scheme.

Whether you want to line your hallway or need a handy bedside light the Tip wall light will satisfy you with a contemporary and modern design. The lamp also comes with an integrated LED light source which is dimmable, allowing for a long-lasting illumination with full ambient control.

This LED wall light needs to be installed by a socket as it has a cable and plug. Alternatively, you can hard wire the light into the wall following the correct safety requirements and with the help of a qualified electrician.