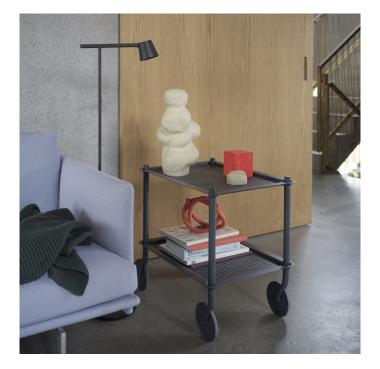

## **PRODUCT DESCRIPTION**

Designer: Jens Fager

# **Muuto Tip LED Floor Lamp**

Designed by Jens Fager, the Muuto Tip Floor Lamp was created with functionality and style in mind, made from moulded aluminium that has a matt touch. The floor lamp has an integrated LED light source which provides a long-lasting and eco-friendly glow that can be dimmed thanks to the integrated dimmer switch. The arm and lampshade can be turned, so you can direct the light where needed, being perfect as a task or reading lamp.

Available in a black or grey finish, the Tip Floor Lamp will seamlessly slip into any design scheme and will add a contemporary touch to any space. Use in offices as a functional light or use in bedrooms to create a warm atmosphere. Also, match with others from the <u>Muuto Tip collection</u> to create a consistent look throughout your space.