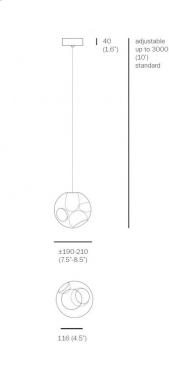

#### **PRODUCT SPECIFICATION**

| Light<br>Source: | 1 x Max 10W 2700K G4 Xenon (included)<br>or<br>1 x Max 1W 2700K G4 LED (included)  |
|------------------|------------------------------------------------------------------------------------|
| Dimming:         | Dimmable using trailing edge dimming (Xenon<br>10W)<br>or<br>Non-dimmable (LED 1W) |
| Dimensions:      | Shade: Ø19cm-Ø21cm                                                                 |

Ceiling Canopy Height: 4cm Max Cable Length: 300cm