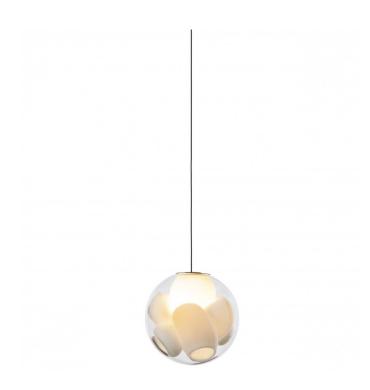

## 38.1V Pendant Light by Bocci

The 38.1V pendant is made from glass and uses a glass-blowing technique that has been used by Bocci for many of their lights. The technique creates interior cavities that seem spontaneous and random and have a milk white colour. The cavities can be left empty or can be used to hold plants thanks to their depth.

David

Village Lighting

What results is an interesting and natural aesthetic that will surprise and amaze all that see it. The pendant lamp comes with a light source included with the choice of either a non-dimmable **LED 1W** bulb or a dimmable **Xenon 10W** bulb. The transparent and white glass diffuse the light bulb to create an inviting and atmospheric glow, perfect for many interiors. Use alone or in multiple in both homes and commercial settings to create an impact and for effective and useful lighting.