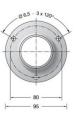

#### **PRODUCT SPECIFICATION**

Light Source: 4.4W, 3000K, 262 Lumens

Dimming: Non dimmable. Dimensions: Height: 40cm Width: 12cm Depth: 12cm

David

Village Lighting

For all sales and technical enquiries, please contact: