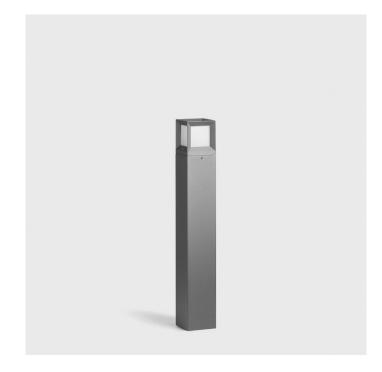

## Bega 84606 LED Garden and Pathway Bollard Floor Light

The Bega 84606 LED garden and pathway luminaire is a robust fitting with a striking frame encompassing the 4 sided glass windows. Made from aluminium and stainless steel, the 84606 bollard is suitable for a variety of applications and is especially useful for defining zones in an outdoor space. Also featuring an integral LED module, the 84606 is low energy consumption and low maintenance.

Available in silver or graphite, the Bega LED 84606 can also be purchased in a larger 800mm height. Please note; this listing includes the 84606 bollard with a **screw in base**. An **anchorage unit** can also be provided for the Bega 84606. For more information about these optional extras and sizes, please <u>contact</u> <u>us</u>.

#### **PRODUCT SPECIFICATION**

Light Source: 4.4W, 3000K, 262 Lumens

Dimming: Non dimmable. Dimensions: Height: 40cm Width: 12cm Depth: 12cm

David

Village Lighting

For all sales and technical enquiries, please contact: