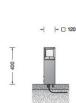

#### **PRODUCT SPECIFICATION**

Light Source: 4.4W, 3000K, 262 Lumens

Dimming: Non dimmable. Dimensions: Height: 40cm Width: 12cm Depth: 12cm

David

Village Lighting

For all sales and technical enquiries, please contact: