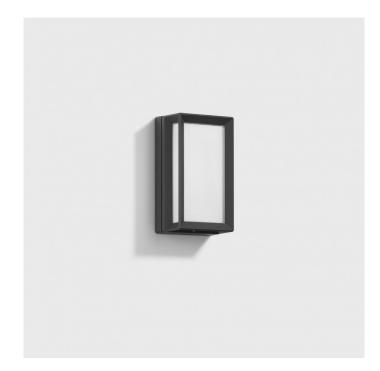

## Bega 22750 LED Ceiling/Wall Light

A luminaire by renowned German manufacturer BEGA made of robust materials including aluminium alloy, aluminium and stainless steel BEGA Unidure® coating technology, with impact resistant crystal glass. Ip rated 65, suitable for both indoor and outdoor use.

This product has an integrated LED light source which is available in either warm white (3000K) or a cool white (4000K) colour temperature.

## PRODUCT SPECIFICATION

Light Source: 4.9W 4000K 356 Lumens

| IP Code:    | 65             |
|-------------|----------------|
| Dimming:    | Non dimmable.  |
| Dimensions: | Height: 21.5cm |
|             | Width: 12.5cm  |
|             | Depth: 11cm    |