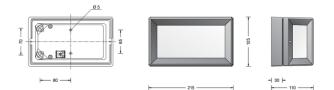

## PRODUCT SPECIFICATION

Light Source: 4.9W 4000K 356 Lumens

| IP Code:    | 65             |
|-------------|----------------|
| Dimming:    | Non dimmable.  |
| Dimensions: | Height: 21.5cm |
|             | Width: 12.5cm  |
|             | Depth: 11cm    |