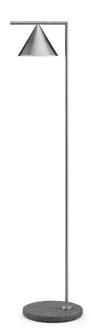

## Flos Captain Flint LED Outdoor Floor Lamp

The outdoor version of the <u>Captain Flint Floor Lamp</u>, this light was designed by Michael Anastassiades, and can be used in a wide variety of outdoor settings. The Captain Flint outdoor floor lamp is characterised by a cone lampshade that sits elegantly on a slim structure. The shade can also be rotated, providing a directional and functional glow, perfect for creating a beautiful ambience.

The Captain Flint outdoor floor light is available in 5 finishes, stainless steel, brass, deep brown, black and red burgundy, with each finish being paired with a chic stone base. The combination of metal and stone creates a contrast in design, producing a floor lamp that works in balance from difference. A stunning addition to any exterior, use in gardens, patios, terraces and more for atmospheric and useful lighting, complete with a handy dimmer switch.