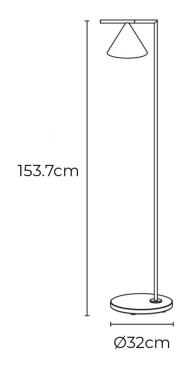

### PRODUCT SPECIFICATION

Light Source: 11W, 3000K, 1133 Lumens

IP Code: 65

**Dimming:** In-line dimmer included on cable

Dimensions: Base: Ø32cm

Height: 153.7cm Cable Length: 500cm