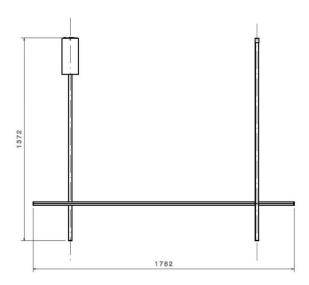

### **PRODUCT SPECIFICATION**

FLOS

LA10315/C2

| Light<br>Source: | 69W, 2700K, 3660 Lumens                                                                                                                 |
|------------------|-----------------------------------------------------------------------------------------------------------------------------------------|
| IP Code:         | 20                                                                                                                                      |
| Dimming:         | Dimmable via 1-10V/Dali/Push to make dimming<br>systems. Please consult your electrician,<br>additional wiring may be required on site. |
| Dimensions:      | Height: 137.2cm<br>Width: 176.2cm                                                                                                       |