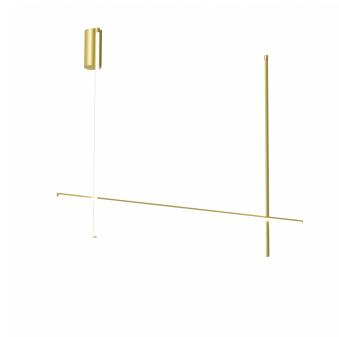

# Coordinates C2 LED Ceiling Light by Flos

A part of the new 2020 Flos Coordinates collection, the Coordinates C2 ceiling light is made from 3 parts, shaped into a simple yet effective grid pattern that is contemporary and modern. The ceiling light has a luxurious anodised champagne or argent finish that looks elegant and chic. The light also has an integrated LED light source which is dimmable, allowing you to create the perfect ambience for your setting.

The ceiling lamp can be used alone in small spaces or in multiple in bigger spaces, with you being able to configure them in a stunning pattern to create a light feature.