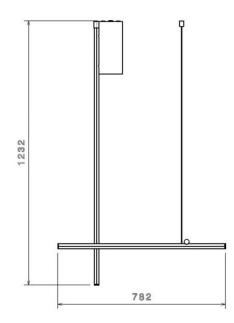

Dimensions: Height: 123.2cm

Width: 78.2cm

For all sales and technical enquiries, please contact:

+44 (0)114 263 4266

info@davidvillagelighting.co.uk

www.davidvillagelighting.co.uk