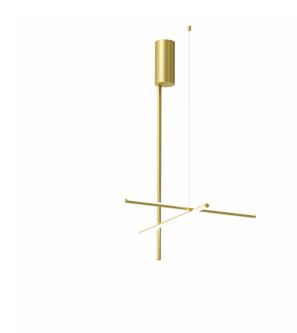

## Coordinates C1 LED Ceiling Light by Flos

We currently have limited stock of this item in our <u>Clearance</u> section.

The Coordinates C1 ceiling light is part of the Flos Coordinates collection, a range designed by Michael Anastassiades. The ceiling light is made from 3 vertical and horizontal pieces that create a geometric shape that is eye-catching and artistic.

The Coordinates C1 ceiling lamp has an integrated LED light source which is concealed by a silicone diffuser, creating a warm yet effective glow. The LED ceiling light can be used in big and small spaces and is suitable for home and professional use. Use alone or in multiple to create a statement lighting piece.