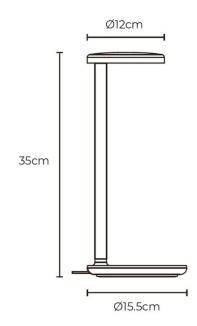

## PRODUCT SPECIFICATION

Light Source: 8W, 2700K, 750 Lumens

IP Code: 20

**Dimming:** Integrated dimmer on the product.

Dimensions: Head: Ø12cm

Height: 35cm Base: Ø15.5cm Cable Length: 150cm

For all sales and technical enquiries, please contact: