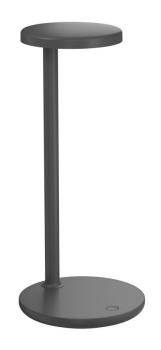

## Flos Oblique LED Table Lamp

A 2020 product designed by Vincent Van Duysen, the Oblique LED table lamp is specifically made for work and task purposes. The Oblique Table Lamp has innovative LED and lens technology, which allows the light source to act efficiently and effectively, producing a powerful and useful glow that is perfect for reading and tasks.

The Flos Oblique has a minimalistic and unique aesthetic, redefining the classic desk lamp to be used by modern users. The table lamp has a touch dimmer on the base and can also be set on a timer so you can have complete control over the lighting output. The base of the Oblique also has a handy USB-C port on the back so you can charge compatible devices at the same time. This table light is best used for large projects, offices and for home use, wherever you need a handy task light.