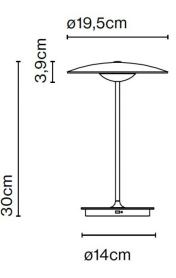

### **PRODUCT SPECIFICATION**

marset

LA10331

Light Source: 5W, 2700K, 478 Lumens

Dimming: Integrated dimmer on the product.

Dimensions: Shade: Ø19.5cm Shade Height: 3.9cm Total Height: 30cm Base: Ø14cm