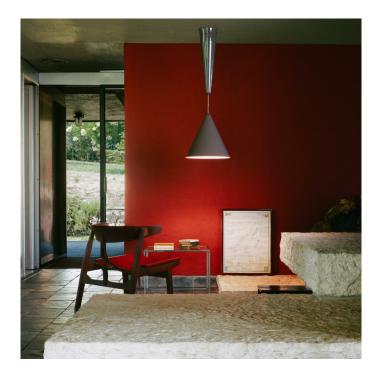

# **Diabolo Pendant Light by Flos**

First conceived in 1998, the Diabolo pendant light was designed by Achille Castiglioni and is characterised by two coned structures. The designer was inspired to create a pendant light that could be controlled by a pulley system, allowing the user to adjust the height to suit their needs. The pendant has a cable reel in the upper cone ceiling rose so you can adjust the height from 95cm to 240cm in a simplistic and user friendly way.

The Diabolo pendant is available in 3 distinct colours, glossy cherry red, glossy beaver brown and glossy white, allowing you to find the right match for your design scheme. The pendant lamp will add a modernistic touch to any interior and is useful with a downward directed glow, perfect for use as a main light or for hanging over tables and surfaces.