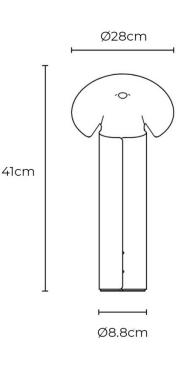

**Dimming:** In-line dimmer included on cable.

Dimensions: Shade: Ø28cm Height: 41cm Base: Ø8.8cm Cable Length: 190cm