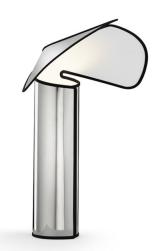

# **Flos Chiara Table Lamp**

## Flos Chiara Table Lamp

The Chiara Table Lamp was originally designed in 1969 by Mario Bellini and is enjoying a revival with a 2020 re-edition by Flos. The table lamp is made from one sheet of stainless steel, which is rolled into a cylinder with an intriguing hat-like lampshade that has a coloured edge. The result is a unique silhouette, whilst the concealed light source is projected up the base and reflected off the shade. Chiara creates a diffused and effective glow that can be used in a variety of environments, for both residential and commercial settings.

The Flos Chiara Table Lamp is available in an aluminium finish with an anthracite edge, making it perfect for contemporary spaces. The table light will add a modern and chic touch to your interior, being a timeless piece of designer history and having a modern aesthetic. Use the Flos Chiara in many settings on tables, desks, side tables and more as a handy ambient light.