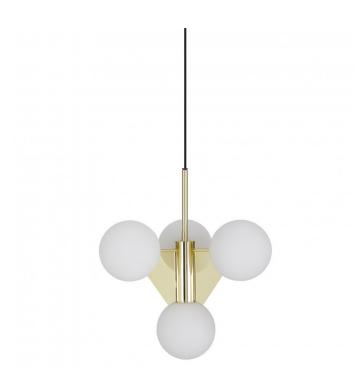

## Plane Short Chandelier Light by Tom Dixon

David

Village Lighting

A shorter version of the original <u>Plane chandelier</u>, the Plane short chandelier is characterised by its distinct geometric shapes. The triangular structure is made from brass plated steel which holds 4 gorgeous white glass shades. The glass lampshades conceals the light source, producing a diffused, soft glow that will warm up the space.

The smaller and contemporary style of the Plane short chandelier light makes is perfect for many spaces, whether used alone as a main light or in multiple for larger rooms. The chandelier works well when hung over tables and surfaces and will provide a farreaching illumination that will create an inviting ambience.