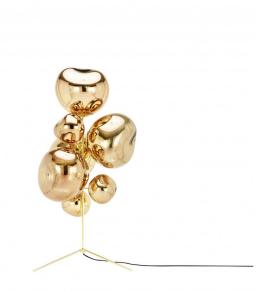

## Melt Stand Chandelier by Tom Dixon

A part of the astounding <u>Tom Dixon Melt collection</u>, the Melt stand chandelier light is made up from 4 Melt shades and 3 Melt Mini shades. In a beautiful gold finish, each shade is made from polycarbonate with a metallised interior. This means that the lampshades appear opaque and solid when turned off and then once turned on reflects the light to produce a glowing, melting effect.

The luxurious and stunning aesthetic makes the Melt gold stand chandelier a focal point of any room and will also create a welcoming atmosphere. Use in many interiors, whether at home or in a professional space, to create an impact in your decor.