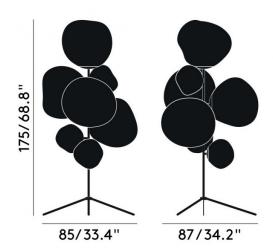

#### PRODUCT SPECIFICATION

Light Source: 4 x Max 28W E27 (excluded)

and

3 x E14 25W max (excluded)

IP Code: 20

20

**Dimming:** In line on/off switch included on cable.

Dimensions: Width: 85cm

Height: 175cm Depth: 87cm

For all sales and technical enquiries, please contact:

+44 (0)114 263 4266

info@davidvillagelighting.co.uk

www.davidvillagelighting.co.uk