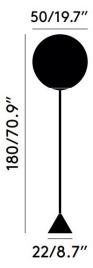

#### **PRODUCT SPECIFICATION**

Light Source: 6W, 3000K, 800 Lumens IP Code: 20

Dimming: In line dimmer included on cable. Dimensions: Shade: Ø50cm Height: 180cm Base: Ø22cm Cable Length: 250cm