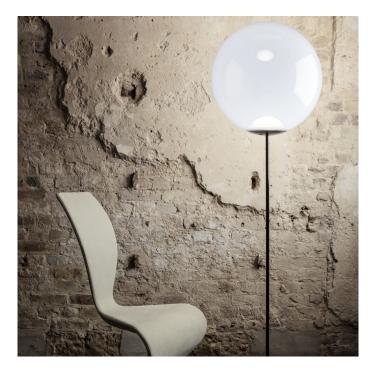

## Globe LED Floor Lamp by Tom Dixon

The Globe floor lamp is a new release from Tom Dixon and expresses a minimal and spherical form that is pure and simple. The shade is made from polycarbonate that is metallised on the inside so that when it is turned on multiple reflections are created, seemingly out of nowhere. This metallisation also creates a flawless finish, that is protected from scratching and external wear. A transformative light, this floor lamp resembles an old crystal ball, being both magical and intriguing.

The Globe floor light comes in 2 colours, copper or silver, and has a sleek body so you can put it in even the tiniest of spaces. The reflective nature of the lamp means effective illumination is achieved, being suitable for creating a welcoming atmosphere in many settings. Use in professional spaces and homes to create a contemporary and interesting aesthetic in the room.