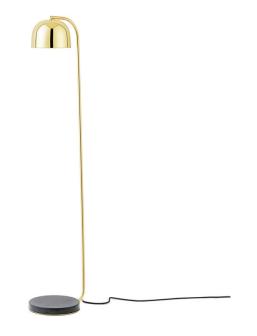

## Normann Copenhagen Grant LED Floor Lamp

Normann Copenhagen Grant LED Floor Lamp was designed by Simon Legald and is characterised by a combination of contrasts. The Grant Floor Lamp has a granite base attached to a 136cm metal structure, the sleek aesthetic of the metal structure contrasts with the granular look of the granite and together, both materials create an interesting aesthetic that is defined by an antithetic symbiosis.

The Grant Floor Lamp has an integrated LED light source which has a soft and diffused, even glow thanks to the dispersion lens hidden within the lampshade. A dimmer switch is attached to the cable, allowing you to create the perfect atmosphere for your space. Available in both a black and brass finish, the Grant Floor Lamp is versatile and suits almost any environment it's positioned in. Legald designed this floor lamp to be used for both task and reading lighting within an office space or simply in your lounge.