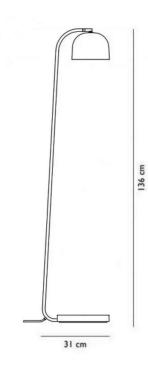

#### **PRODUCT SPECIFICATION**

normann

COPENHAGEN

LA10322/F

Light Source:4W, 3000K, 300 LumensIP Code:20Dimming:In-line dimmer included on cable.Dimensions:Height: 136cm<br/>Depth: 31cm<br/>Cable Length: 400cm