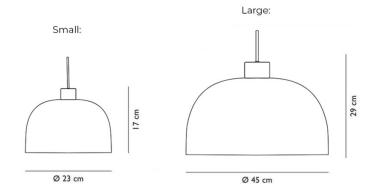

#### **PRODUCT SPECIFICATION**

normann

COPENHAGEN

LA10322

| Light Source: | Small: 5W, 3000K, 400 Lumens<br>Large:7W, 3000K, 610 Lumens            |
|---------------|------------------------------------------------------------------------|
| IP Code:      | 20                                                                     |
| Dimming:      | Dimmable via mains phase dimming.                                      |
| Dimensions:   | <b>Small</b> :<br>Shade: Ø23cm<br>Ceiling Canopy: Ø9cm<br>Height: 17cm |
|               | Large:<br>Shade: Ø45cm<br>Ceiling Canopy: Ø9cm<br>Height: 29cm         |