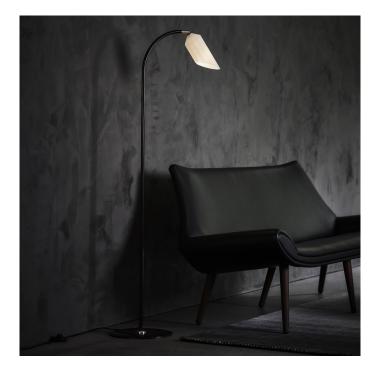

# Pliverre Arched Floor Lamp by Le Klint

This floor lamp is a new 2020 version of the <u>Pliverre floor lamp</u>, being made from one fluid structure instead of several angular parts. The lampshade is made from opal glass and takes on the pleated design which Le Klint's lights are renowned for.

By using glass instead of the usual paper or plastic foil, the designer Christian Troels, creates a warm, diffused glow which is also directed thanks to the shape of the shade. The lampshade can also be angled so the Pliverre arched floor light can be used as a reading/task light or as an ambient lamp. The elegant and stylish design makes the floor light suitable for many settings, and will look particularly good in lounges and offices.