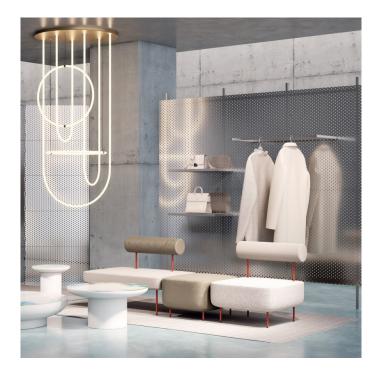

# Unseen LED Chandelier by Petite Friture

New for 2020, the Unseen chandelier is a contemporary and stylish take on a chandelier, designed by Studio Pepe exclusively for Petite Friture. The chandelier light is made up of five tubes, all shaped in circles and loops to create a geometric phenomenon. Each tube has an integrated LED light source, being an efficient and long lasting lighting solution for your space.

The modernity of the Unseen LED chandelier makes it a wonderful choice for many interiors and will particularly thrive in spaces that are big or with a high ceiling. Each component emits a strong band of white light that will illuminate the space and shows off the simplistic and pure nature of lighting a room. Do not miss out on this innovative and stunning light fixture.