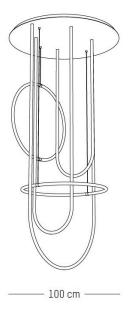

#### **PRODUCT SPECIFICATION**

| Light Source: | 184W, 2700K, 15883 lumens        |
|---------------|----------------------------------|
| IP Code:      | 20                               |
| Dimming:      | Dimmable via mains phase dimming |
| Dimensions:   | 100cm width                      |
|               | 210cm height                     |

# Unseen LED Chandelier by Petite Friture

New for 2020, the Unseen chandelier is a contemporary and stylish take on a chandelier, designed by Studio Pepe exclusively for Petite Friture. The chandelier light is made up of five tubes, all shaped in circles and loops to create a geometric phenomenon. Each tube has an integrated LED light source, being an efficient and long lasting lighting solution for your space.