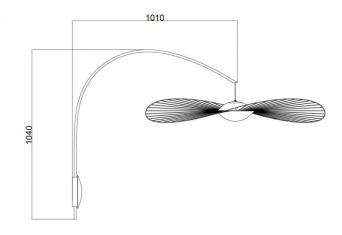

### **PRODUCT SPECIFICATION**

Petite Friture

LA5484/W

| Light Source: | 10W, 2700K, 1350 lumens                     |
|---------------|---------------------------------------------|
| IP Code:      | 20                                          |
| Dimming:      | Dimmable via mains phase dimming            |
| Dimensions:   | Ø110cm shade<br>104cm height<br>101cm depth |