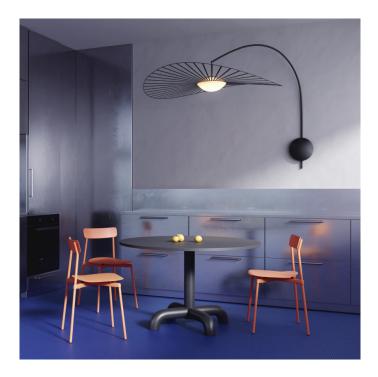

# Vertigo Nova LED Wall Lamp by Petite Friture

The Vertigo Nova wall lamp is a new 2020 product by Petite Friture, which expands on the iconic <u>Vertigo pendant</u> by creating a wall installation. The wall light has a springy and lightweight shade that hangs off an arched structure that makes an impact in the room. The lampshade has delicate ribbons which cast beautiful shadows across the interior.

The Vertigo Nova wall light can be used in many settings, in both homes and commercial spaces, to add an artistic and modern touch. The wall lamp is available in 2 sophisticated colours, black or white, and will provide an effective and warm glow that is diffused. With an integrated LED light source, which is dimmable, the lamp will be long-lasting and energy efficient.