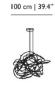

Height: 65cm Width: 80cm Depth: 65cm

Flock of Light 21

Height: 80cm Width: 135cm Depth: 85cm Flock of Light 31 Height: 80cm Width: 180cm Depth: 100cm

Ceiling Rose: 16 x 8cm Cable Length: 250cm Flock of Light 11