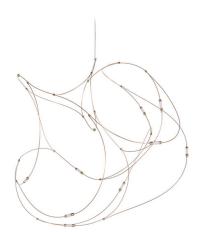

## Moooi Flock of Light LED Suspension Light

Studio Toer drew inspiration from the twilight, that mystical time between day and night on a summer evening, when sparks of light around you create this wondrous moment of serenity. The designers managed to capture that moment in their latest creation, the Flock of Lights. The suspension brings small swarms of light into your home, creating a warm and poetic glow.

Studio Toer, based in the Netherlands, is known for pushing the technical and aesthetic limits in the design world. A suggestion of movement is always present in their designs. Creating innovative designs, Flock of Light is a true testament to their abilities; an artistic piece by day and a swarm of light by night. Flock of Lights is available in three sizes, 11, 21 or 31, denoting the number of LED light sources. The light is made of brass cups and bronze wires, while the diffusers are made of semi-transparent polycarbonate.