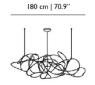

Height: 65cm Width: 80cm Depth: 65cm

Flock of Light 21

Height: 80cm Width: 135cm Depth: 85cm Flock of Light 31 Height: 80cm Width: 180cm Depth: 100cm

Ceiling Rose: 16 x 8cm Cable Length: 250cm Flock of Light 11