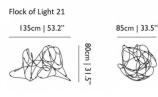

Height: 65cm Width: 80cm Depth: 65cm

Flock of Light 21

Height: 80cm Width: 135cm Depth: 85cm Flock of Light 31 Height: 80cm Width: 180cm Depth: 100cm

Ceiling Rose: 16 x 8cm Cable Length: 250cm Flock of Light 11