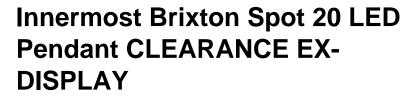

## **Brixton Spot 20 by Innermost**

Ex-display, boxed in original packaging. In great condition. 1 x Copper Available.

The Innermost Brixton Spot 20 Pendant, designed by James Bartlett, embodies a contemporary take on South London's Victorian architectural charm. Inspired by the octagonal turrets seen on many buildings in Brixton, this pendant light combines industrial aesthetics with modern functionality. Crafted from aluminium, it offers a robust, engineered look that makes a statement whether displayed singly or in clusters. This compact spotlight design is an ideal choice for bringing focused illumination and an industrial edge to residential and commercial spaces alike.

Equipped with a dimmable integrated LED, the Brixton pendant provides efficient, high-quality lighting. The pendant adapts to diverse settings and can be suspended at various heights. Each pendant delivers a warm 2700K light, bringing both style and practicality to any room, making this versatile pendant fit seamlessly into a range of interiors.

## PRODUCT SPECIFICATION

Light Source: 8W, 3000K, 600 lumens

IP Code: 20

**Dimming:** Dimmable via Triac dimming.

Dimensions: 20 cm height

Ø 4.5 cm

Ø 13 cm ceiling rose 400 cm cable length

For all sales and technical enquiries, please contact: