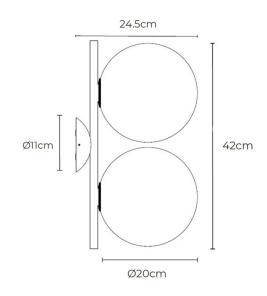

### **PRODUCT SPECIFICATION**

Light Source: 2 x Max 9W E14 LED T28 (excluded)

| IP Code: | 20 |
|----------|----|
|----------|----|

- **Dimming:** Dimmable via mains phase dimming.
- Dimensions: Shade: Ø20cm Height: 42cm Depth: 24.5cm