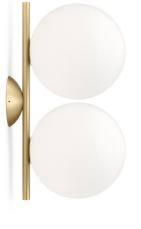

## Flos IC Double Wall / Ceiling Light

The IC Double Wall/Ceiling Light is part of the Flos IC Lights Collection, a range designed by Michael Anastassiades. This contemporary ceiling/wall light is characterised by 2 elegant, spherical glossy glass shades that sit on a simple metal rod, generating a minimalist yet classic design. These glass diffusers assist in producing an evenly spread and glare-free glow.

The IC Double Ceiling and Wall Light can be used in many settings, being suitable for many applications around the home or professional interior. The design makes it unimposing in the space, but as it is turned on becomes a focus in the room thanks to its soft yet effective glow. The wall/ceiling lamp is available in 3 finishes, chrome, brass or black, so you can find the right look and size for your interior.