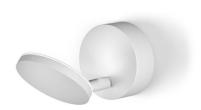

## Panzeri Bella LED Wall Light

The Panzeri Bella LED Wall Light offers a sleek and functional design, ideal for modern interiors. Designed by Enzio Panzeri, this wall light features a compact form and adjustable head, allowing you to customise the direction of light.

Available in two fitting options, standard or recessed, the Bella Wall Light provides versatility for various installations. The head can swivel up to 355° and tilt at two points, ensuring precise illumination for tasks or accent lighting. With dimming technology, the integrated 5-step dimmer allows you to adjust the brightness with ease.

Choose from five finishes, white, black, bronze, matte brass, and titanium, to match your décor. Perfect for bedside lighting, reading corners, or hospitality settings, the Bella Wall Light brings elegance and functionality to any space.