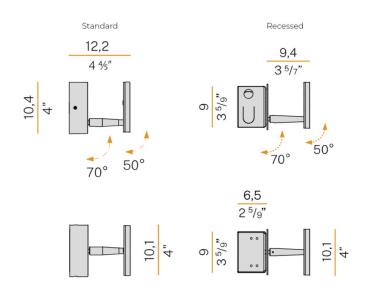

#### PRODUCT SPECIFICATION

Light Source: 5W, 2700K, 388 Lumens

IP Code: 20

Dimming:

Integrated dimmer on the product.

**Dimensions: Standard:** 

Diffuser: Ø10.1cm Depth: 12.2cm Height: 10.4cm

Recessed:

Diffuser: Ø10.1cm Depth: 9.4cm

Recessed Depth: 6.5cm Wall Fitting: Ø9cm