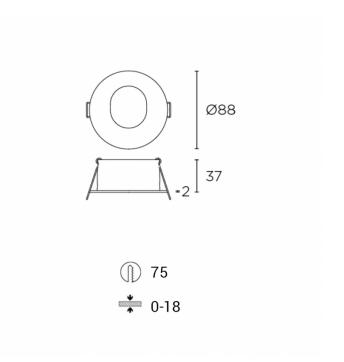

#### PRODUCT SPECIFICATION

Light Source: 1 x 8W GU10 (included)

IP Code: 23

**Dimming:** Dimmable via mains phase dimming.

Dimensions: 8.8 cm

3.7 cm depth

For all sales and technical enquiries, please contact: