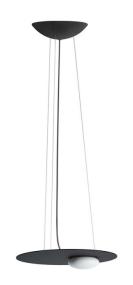

## **Kwic Suspension by Axolight**

Kwic was designed by Serge and Robert Cornelissen for Italian brand, Axolight. The suspension is comprised of an aluminium disk - available in two sizes - and a decentralised opaline glass diffuser. The diffuser houses the integrated LED source, emitting a warm white (3000K) light. Kwic will add an intense light into any interior, radiating from the opaline diffuser while the glow is filtered through the frame. The Kwic suspension can become a centre piece and attract all eyes, or remain a more discrete presence depending on the installation. Whether above tables, in the living room, in a corner or in commercial spaces, Kwic is guaranteed to impress.

The family also includes a <u>ceiling/wall light</u> available in two sizes, and a floor lamp.