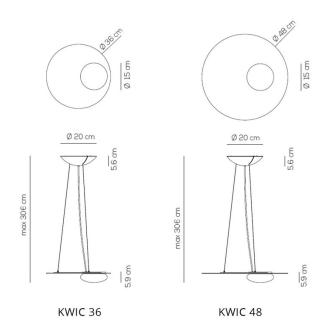

#### PRODUCT SPECIFICATION

**Light** 18W, 3000K, 2151 lumens

Source:

IP Code: 20

Dimming: Di

Dimmable via 1-10v dimming systems. Please consult your electrician, additional wiring may be

required on site.

**Dimensions: Kwic 36** 

Ø 36 cm disk Ø 15 cm diffuser

Kwic 48 Ø 48 cm disk

Ø 48 cm disk Ø 15 cm diffuser

 $\emptyset$  20 cm x 5.6 cm ceiling canopy max 306 cm drop height

For all sales and technical enquiries, please contact:

+44 (0)114 263 4266