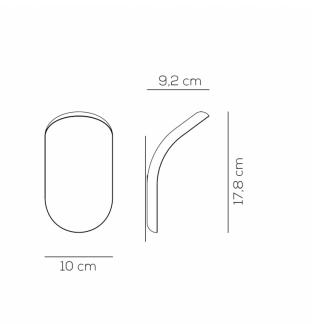

#### PRODUCT SPECIFICATION

Light Source: 16W, 3000K,1480 lumens

IP Code: 20

**Dimming:** Dimmable via trailing edge.

Dimensions: 17.8 cm height

10 cm width 9.2 cm depth

For all sales and technical enquiries, please contact: