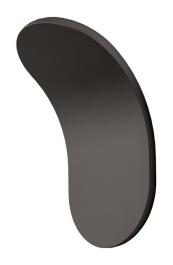

## Lik by Axolight

With a modern and soft design, the Lik wall light was designed by Serge and Robert Cornelissen for Axolight. The curved body of the wall light adds to its stylish design. The integrated light source hides in the back of the light, an as such emits a warm light that spreads and reflects from the wall. Lik is dimmable, via trailing edge, allowing you to adjust the brightness depending on use.