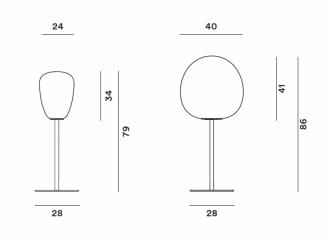

#### **PRODUCT SPECIFICATION**

FOSCARINI

LA6619/A

| Light Source: | 1 x E27 57W max (excluded)                                                   |
|---------------|------------------------------------------------------------------------------|
| IP Code:      | 20                                                                           |
| Dimming:      | In line dimmer included on cable                                             |
| Dimensions:   | Rituals 1:<br>Ø24cm shade<br>34cm shade height<br>79cm height<br>Ø28cm base  |
|               | Rituals XL:<br>Ø40cm shade<br>86cm shade height<br>41cm height<br>Ø28cm base |