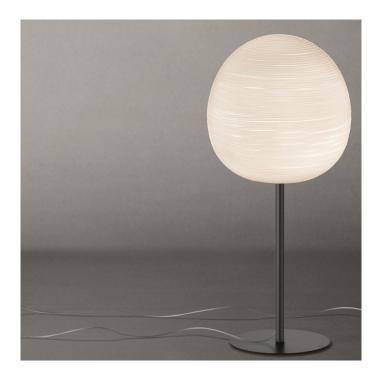

## Rituals Alta Table Lamp by Foscarini

The Rituals Alta table lamp is part of the <u>Foscarini Rituals</u> <u>collection</u>, a range by the design duo Ludovica and Roberto Palomba. The table lamp has a beautiful blown glass lampshade with circular etches which add an elegant and refined touch to the aesthetic of the lamp. The shade completely conceals the light source, diffusing it to create a warm, soft glow that will fill the room.

The Rituals Alta table light comes in two versions, the Rituals 1 and Rituals XL, which both have their own unique shape. The frosted glass shade is held by a metal base and stem, which is available in 3 colours, white, graphite or gold, whether you want a subtle or more luxurious finish. You can mix and match versions and colours to create a gorgeous variety in the room or use one as a stand-out piece. A stunning lamp, use the table light on tables, desks, shelves or ledges in a wide variety of rooms to create a warm ambience and elegant look.