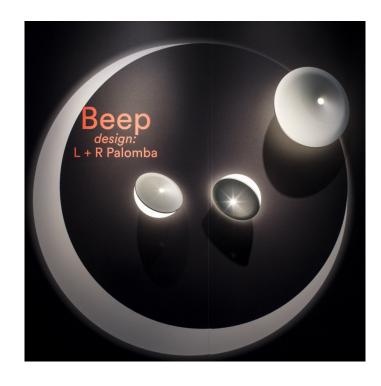

## **Beep LED Wall Light by Foscarini**

Designed by Ludovica and Roberto Palomba, the Beep wall light is a versatile, functional and stylish light, made to fit into a wide variety of settings. The body can be rotated a full 360°, allowing you to angle the light where you want, whether you want to create a lighted corner, to put a spotlight on a picture or painting or to simply line the hallway. The wall light has an integrated LED light source which is completely concealed by a white diffuser which spreads the light evenly to create a warm, far-reaching glow.

The lampshade also has an aluminium coloured base which has a small circular opening which lets the light escape. The glow reflects off the wall creating a lovely ambience in the room which also can be controlled by Triac dimming. Available in 2 sizes, the Beep wall lamp is the perfect solution for many spaces and is a handy yet chic light that will add a touch of innovation to the room. An economical and smart choice, useful for many needs.

#### PRODUCT SPECIFICATION

Light Source: Small - 6W, 2700K, 510 lumens

Large - 8W, 2700K, 680 lumens

IP Code: 20

**Dimming:** Dimmable via Triac dimming

Dimensions: Small - 16cm height

Large - 30cm height

17cm depth 8cm wall base