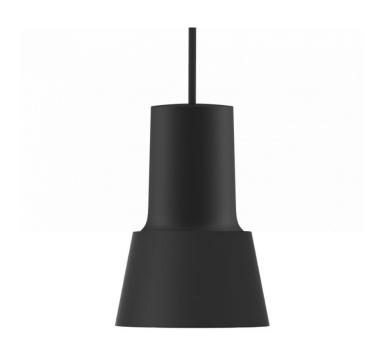

## **Zero Compose Pendant with Metal Shade**

With its strong architectural form, the Zero Compose Pendant with Metal Shade brings a bolder expression to the Compose family. Designed by Jens Fager, this pendant light combines a precision-cast aluminium fitting with a conical metal shade available in brass, copper, or painted finishes. Both the fitting and shade come in a choice of colours, allowing users to coordinate or contrast components to suit their interior.

The pendant is available in small or large shade sizes, and a range of coated and uncoated finishes. Ideal for commercial and residential settings alike, providing a tailored lighting experience in dining areas, workspaces, and beyond.

Please note, this product is available in both sizes in the following finishes: Black, White, Green, Grey, Copper and Brass. Please contact us for further information on pricing.