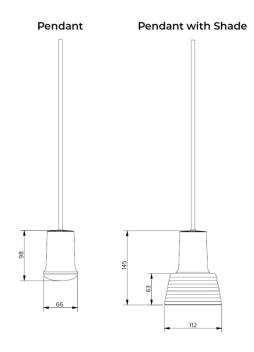

#### PRODUCT SPECIFICATION

Light Source: 1 x Max 5W LED GU10 (Included)

IP Code: 20

**Dimming:** Non-dimmable. **Dimensions:** Shade: Ø11.2cm

Shade Height: 6.3cm Full Height: 14.5cm

Cable Length: 240cm