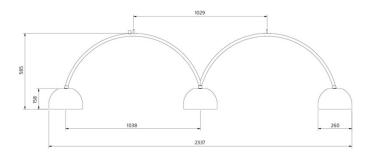

### PRODUCT SPECIFICATION

Light Source: 30W, 3000K, 2514 Lumens

IP Code: 20

**Dimming:** Dimmable via mains phase dimming.

Dimensions: Individual Shade: Ø37.2cm

Shade Height: 15.8cm Total Length: 233.7cm Total Height: 58.5cm

Cable Length: 250cm