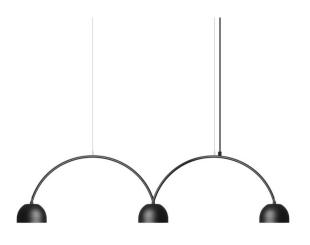

### **Zero Bob Bow LED Suspension**

The Zero Bob Bow LED Suspension is a striking arched pendant light designed by Thomas Bernstrand and Stefan Borselius in collaboration with Blå Station. This contemporary fixture features three rounded luminaires connected by two sweeping bows, forming an elegant structure that harmonises with the modular design of Blå Station's BOB sofa system. Designed for commercial and residential spaces, it provides a sculptural lighting solution for meeting rooms, lounge areas, and hospitality interiors.

Constructed from painted aluminium and steel with a matt acrylic diffuser, the Bob Bow delivers warm, glare-free 3000K illumination with a high CRI of 90, ensuring superior colour rendering. The fixture is suspended from a 2.5m cable and wire, making it adaptable for various ceiling heights. Available in black or white, it integrates seamlessly into modern interiors, with additional custom finishes available on request.