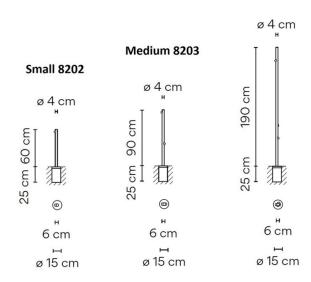

#### **PRODUCT SPECIFICATION**

 $\vee | 3 | \wedge$ 

LA10255/03

| Light Source: | Small 4802 - 1 x 2.1W, 2700K, 199 Lumens<br>Medium 4803 - 2 x 2.1W, 2700K, 199 Lumens<br>Large 4804 - 3 x 2.1W, 2700K, 199 Lumens |
|---------------|-----------------------------------------------------------------------------------------------------------------------------------|
| IP Code:      | 66                                                                                                                                |
| Dimming:      | Non-dimmable.                                                                                                                     |
| Dimensions:   | Small 4802 - Ø4cm, Height: 60cm<br>Medium 4803 - Ø4cm, Height: 90cm<br>Large 4804 - Ø4cm, Height: 190cm                           |
|               | Built-In Recess Depth: 25cm<br>Built-In Recess Surface: Ø15cm                                                                     |

#### Large 8204