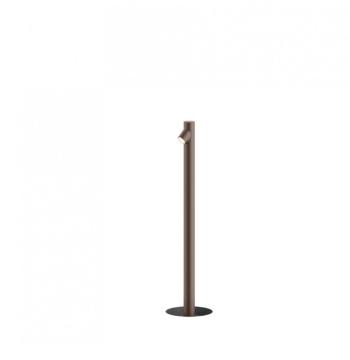

# Vibia Bamboo Built-in LED Outdoor Floor Lamp

A beacon of light, organic and natural looking the Bamboo built-in floor lamp is the perfect lighting solution for your home or business. The streamlined silhouette has design references to the Asian perennial plant which it was named after. The designer duo Antoni Arola and Enric Rodriguez created the Bamboo collection for Vibia, a series of single or multi-stem exterior lights with the aim to create a harmonic outdoor lighting setting.

The Bamboo built-in floor light has a wide recessed surface, which will go beneath the ground surface and can be installed into concrete. All Bamboo floor lamps benefit from an integrated LED source, emitting a low-lumen output, but enough to guide you through a path or to highlight the garden landscape. The colour options are neutral, including oxide off-white, and khaki green, so that the Bamboo floor light can integrate easily into your exterior landscape. The Bamboo outdoor lights includes various exterior floor lamps, with built-in or surface versions and various shapes and sizes available.