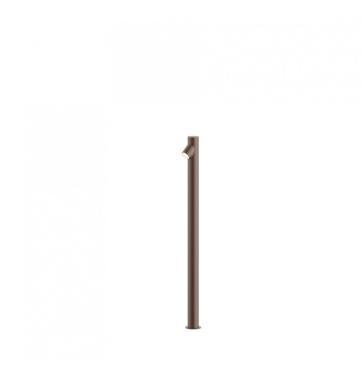

## Vibia Bamboo Surface LED Outdoor Floor Lamp

An exterior light that becomes a beacon for your home, holiday house or business, the Bamboo surface floor lamp can be used for the garden, entrance or any outdoor area. Designed by Antoni Arola and Enric Rodriguez for Vibia, the Bamboo has an organic and natural feel due to its streamlined design. Each light is composed of a single cane with light being emitted downwards and guiding you in the pathway or garden.