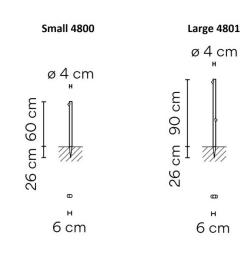

#### **PRODUCT SPECIFICATION**

 $\vee | 3 | \Lambda$ 

LA10255/01

| Light Source: | 1 x 2.1W, 2700K, 199 Lumens |
|---------------|-----------------------------|
| IP Code:      | 66                          |
| Dimming:      | Non-dimmable.               |
| Dimensions:   | Small 4800:                 |
|               | Ø4cm                        |
|               |                             |

Height: 60cm Spike Height: 26cm

**Medium 4801:** Ø4cm Height: 90cm Spike Height: 26cm