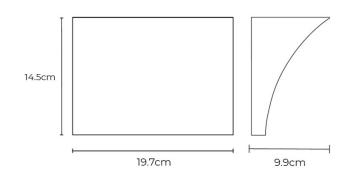

listic form of this wall lamp allows it to seamlessly blend into a multitude of settings, both residential and commercial.

The Flos Pochette Up/Down LED Wall Light is crafted from pressure die-cast Zamak alloy and is available in a grey, white or chrome finish. The moulded steel, galvanised white wall attachment contains the wall attachment system as well as the electrical devices. Creating a cosy atmosphere, use the Pochette LED up/down to light hallways, living areas and bedrooms.

### PRODUCT SPECIFICATION

Light Uplight: 20W, 2700K, 1707 lumens

Source: +

Downlight: 1.5W, 2700K, 37 lumens

IP Code: 20

**Dimming:** Dimmable via 1-10v dimming systems. Please

consult your electrician, additional wiring may be

required on site.

Dimensions: Height: 14.5cm

Width: 19.7cm Depth: 9.9cm





### For all sales and technical enquiries, please contact:

+44 (0)114 263 4266

info@davidvillagelighting.co.uk

www.davidvillagelighting.co.uk