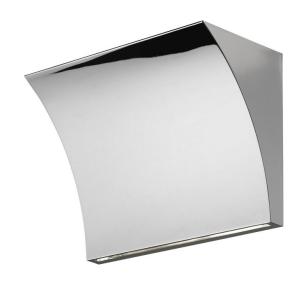

## Flos Pochette LED Up/Down Wall Light

Designed by Rodolfo Dordoni for Flos, the Pochette LED Up/Down Wall Light is a wall sconce providing both upwards and downwards light emission. Like many Dordoni designs, simplicity is at the heart of the design of the Pochette; the minimalistic form of this wall lamp allows it to seamlessly blend into a multitude of settings, both residential and commercial.

The Flos Pochette Up/Down LED Wall Light is crafted from pressure die-cast Zamak alloy and is available in a grey, white or chrome finish. The moulded steel, galvanised white wall attachment contains the wall attachment system as well as the electrical devices. Creating a cosy atmosphere, use the Pochette LED up/down to light hallways, living areas and bedrooms.