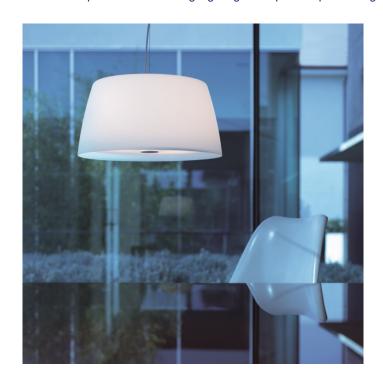

## **Ginger Pendant Light by Prandina**

The Ginger pendant is a beautiful light that has a delicate and simplistic design that makes it versatile, functional and stylish. The lampshade is made from opal white plastic which produces a diffused light that is glare-free and warm. The pendant creates a very welcoming atmosphere and can be used lounges, dining rooms, kitchens and many more spaces.

The Ginger pendant light is available in 2 sizes, the S30 and S50, so you can find the right size for the room. You can also mix and match both sizes to create a varied row or cluster or you can buy one to have as a main feature light. The pendant light can be used in both commercial and domestic settings and will be a chic and modern addition to your décor.