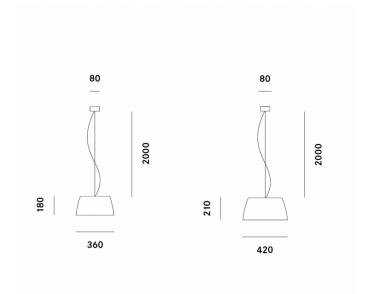

The Ginger pendant light is available in 2 sizes, the S30 and S50, so you can find the right size for the room. You can also mix and match both sizes to create a varied row or cluster or you can buy one to have as a main feature light. The pendant light can be used in both commercial and domestic settings and will be a chic and modern addition to your décor.

#### PRODUCT SPECIFICATION

Light Source: 2 x FBA E27 15W max (excluded)

IP Code: 20

**Dimming:** Dimmable via mains phase dimming

Dimensions: S30 - Ø36cm, H 18cm

S50 - Ø42cm, H 21cm

Ø8cm ceiling rose 200cm cable length