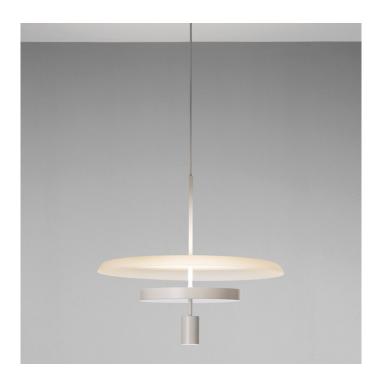

## Landing Glass S70 LED Pendant by Prandina

The Landing Glass S70 pendant is the glass version of the Landing S70 pendant, making the design even more refined and classic. The upper diffuser is made from sandblasted glass, reflecting the light that emanates from the middle part which has a built-in LED module. This produces a lovely, warm glow which is glare-free creating a nice atmosphere. The bottom light hangs pointing downwards, acting more as a spotlight, which uses a GU10 light bulb which is excluded from the purchase.

This pendant light comes in a simple matt white finish to easily slip into any design scheme or setting. The Landing Glass S70 pendant light is the perfect choice for many settings and can be used for both domestic and commercial spaces. Use one as a feature light or buy several to illuminate a big space. You can also match this pendant with others from the <a href="Prandina Landing collection">Prandina Landing collection</a> to create a real splash.

### PRODUCT SPECIFICATION

Light Source: 1 x DRPAR GU10 6W max (excluded)

IP Code: 20

**Dimming:** Dimmable via Trailing edge.

Dimensions: Ø60cm shade

54cm shade height Ø16cm ceiling rose 3m cable length