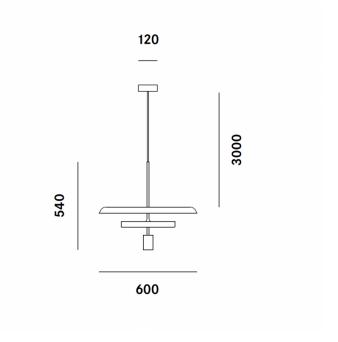

### PRODUCT SPECIFICATION

Light Source: 1 x DRPAR GU10 6W max (excluded)

IP Code: 20

**Dimming:** Dimmable via Trailing edge.

Dimensions: Ø60cm shade

54cm shade height Ø16cm ceiling rose 3m cable length