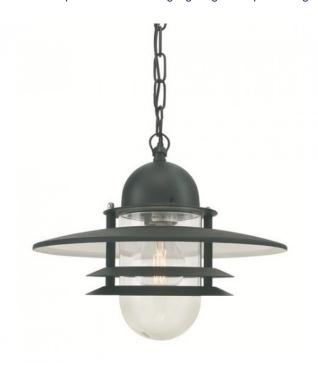

## **Rostock Exterior by Light Attack**

Brand New, boxed in original packaging 1 x available

Exterior pendant on suspension chain with clear polycarbonate lens. Available in galvanised varnish, black, white.

#### PRODUCT SPECIFICATION

Light Source: 15W LED / 57W Halogen E27 (excluded)

IP Code: 55

Dimensions: Ø 28.5 cm

25 cm height 86 cm max drop

For all sales and technical enquiries, please contact:

+44 (0)114 263 4266