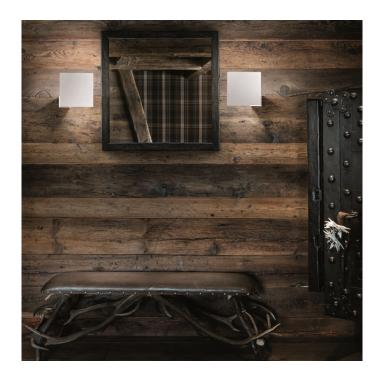

## Puzzle Single Square Wall / Ceiling Light by Lodes

The Puzzle Single Square wall and ceiling light is made from metal, characterised by its simple squared shape that adds a minimalist and graphic touch to the room. The integrated LED light sits inside the lampshade, rebounding light off the inside to project an illumination onto the wall. Playing with light and shadow, the Puzzle Single Square ceiling and wall light can be placed in different positions, letting you choose where you need the light directing.

The light source is dimmable, making this wall and ceiling light perfect for creating whatever atmosphere you wish. It also comes with a choice of colour temperature, either 2700K (warmest white) or 3000K (warm white) and the two subtle colours to choose from means it will easily fit into any colour scheme in your interior. Perfect for homes or big projects, the Puzzle Single Square light has much to offer, with a simple yet eye-catching design and a unique distribution of light.