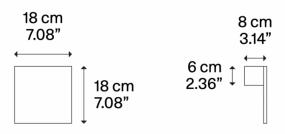

### PRODUCT SPECIFICATION

Light Source: 15W, 2700K, 1750 lumens

or

15W, 3000K, 1850 lumens

IP Code: 20

Dimming: Dimmable via Triac dimming

Dimensions: 18cm length

18cm height 8cm depth