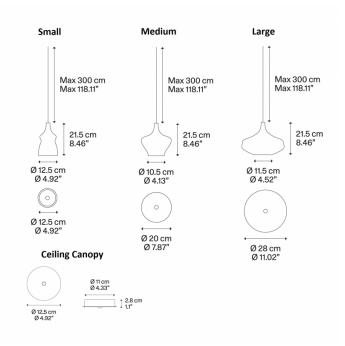

### **PRODUCT SPECIFICATION**

| Light Source: | 7W, 2700K, 1280 lumens                                                           |
|---------------|----------------------------------------------------------------------------------|
| IP Code:      | 40                                                                               |
| Dimming:      | Dimmable via Triac dimming                                                       |
| Dimensions:   | Small - Ø12.5cm, H 21.5cm<br>Medium - Ø20cm, H 21.5cm<br>Large - Ø28cm, H 21.5cm |
|               | Ø12.5cm ceiling canopy                                                           |

Ø12.5cm ceiling canopy2.8cm ceiling canopy height300cm max cable length