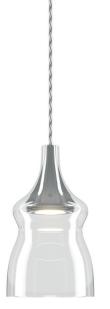

## Nostalgia Pendant Light by Lodes

As the name suggests, the Nostalgia pendant is inspired by the ancient glass work of Venetian glass-blowers. The beautiful accentuated, curved lines of the pendant epitomise this ancient work and the colour finishes used with each pendant make the design contemporary, resulting in a pendant light that is both classic and modern.

The Nostalgia pendant light is made by using advanced techniques, using layers of glass and paint so the lampshade appears metallic when switched off, which then becomes slightly transparent when lit. The built-in LED dimmable light is held inside by a metal structure, which peers out as the light is switched on. The overall effect of the pendant lights is stunning and eye-catching, proving how traditional principles and modern techniques can marry to produce spectacular design. This pendant is available in 3 different sizes which all have a distinct character, making them good alone and together. Suitable for both homes and commercial spaces, the Nostalgia pendant lights can be used in many different types of rooms to add a touch of classicism, luxury and flawless design.