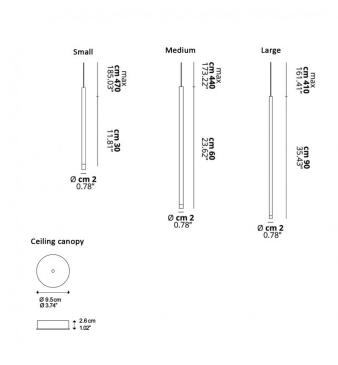

### PRODUCT SPECIFICATION

Light Source: 3W, 2700K, 450 Lumens

IP Code: 40

Dimmina:

Dimmable via Triac dimming.

Dimensions: Small:

Ø2cm

Height: 30cm

Max Cable Length: 470cm

Medium:

Ø2cm Height: 60cm

Max Cable Length: 440cm

Large: Ø2cm Height: 90cm

Max Cable Length: 410cm

Ceiling Rose: Ø9.5cm Ceiling Rose Height: 2.6cm