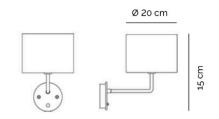

- Dimming: Integrated dimmer on the product
- Dimensions: Small Ø20cm, H 15cm Large - Ø30cm, H 17cm