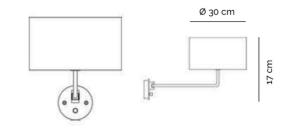

- Dimming: Integrated dimmer on the product
- Dimensions: Small Ø20cm, H 15cm Large - Ø30cm, H 17cm