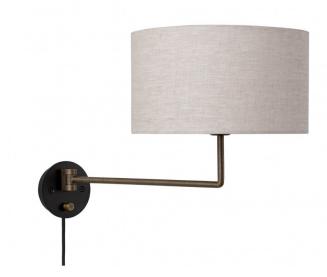

## **Gravity Wall Light by Gubi**

Simple and functional, with an understated elegance, the Gravity wall light emits an ambient light. The light, available with a shade in either cotton white or canvas fabric, offers a subtle light and is perfect for the bedside, corridors and any settings in hospitality. The arm is flexible and adjustable, while an integrated dimmer at the base allows you to adjust the light intensity.

Gravity wall light is the latest addition to the Gravity family, which includes table and floor lamps. As its predecessors, Gravity wall lamp offers a pleasant illumination and optimal functionality. The base and wall fitting is available in a solid, antique brass; adding to the lamps elegance. The wall lamp, designed by Space Copenhagen, is also available in two sizes (small or large).