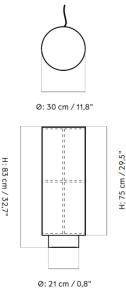

#### **PRODUCT SPECIFICATION**

Light Source: 2 x Max 40W E27 (excluded)

**IP Code:** 20

**Dimming:** In-line dimmer included on cable.

Dimensions: Shade: Ø30cm Height: 83cm Base: Ø21cm Cable Length: 300cm