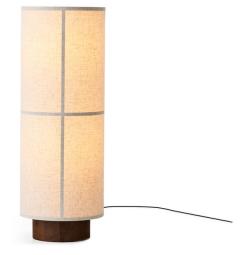

### Audo Copenhagen Hashira Floor Lamp

David

Village Lighting

A design by Norm Architects for Audo Copenhagen, the Hashira range includes lights with a cylindrical body, metal frame and fabric shade. The Hashira floor lamp is perfect for your home, office or any other space environment. The linen diffuser, not only projects the light, but it also creates a warm and cosy environment.

Hashira can also create a perceptible appeal, which enforces the softness of a room and interior. The lamp's effect is such that it can even influence the room's acoustics and appearance. The range also includes the Hashira pendant, available in two sizes, small or large.