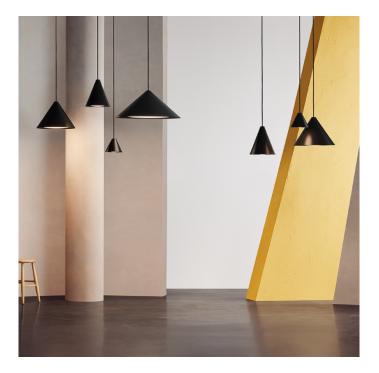

# Keglen LED Pendant by Louis Poulsen

The Keglen LED pendant light has been designed from a collaboration between BIG Ideas and Louis Poulsen. The idea behind the Keglen pendant was to create a light that has the same details and qualities across sizes and colours whilst also maintaining unique traits. This pendant is characterised by its lovely conical shape and built in diffuser which is also conical, resembling a drop of water hiding in the lampshade. Each pendant emits a soft glow in a completely individual way, with the diffuser helping to create a nice ambience.

David

Village Lighting

The Keglen pendant light produces a downward light from an integrated LED bulb, making it perfect for hanging over tables in dining and kitchen areas or as a feature light in lounge areas. The pendant also has an opening in the top, allowing for a soft upward light to emit, creating a seamless transition between darkness and light in your space. Use as a singular light or as part of a cluster using different sizes and colours to create a real impact. Wonderful in both home and commercial settings, the Keglen LED pendant will look classic yet contemporary in your space.