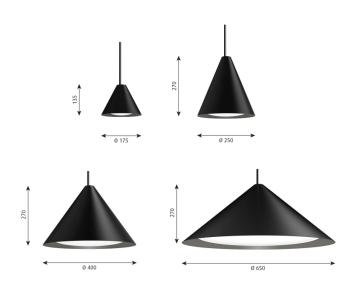

### **PRODUCT SPECIFICATION**

| Light Source: | Ø175 - 5.5W, 2700K<br>Ø250 - 8W, 2700K<br>Ø400 - 21W, 2700K<br>Ø650 - 31W, 2700K                                         |
|---------------|--------------------------------------------------------------------------------------------------------------------------|
| IP Code:      | 20                                                                                                                       |
| Dimming:      | Dimmable via mains phase dimming.                                                                                        |
| Dimensions:   | Ø175 - Ø17.5cm, Height: 13.5cm<br>Ø250 - Ø25cm, Height: 27cm<br>Ø400 - Ø40cm, Height: 27cm<br>Ø650 - Ø65cm, Height: 27cm |